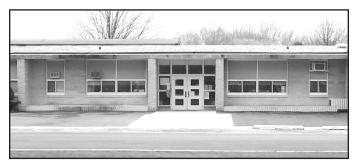

### **CENTRAL SCHOOL**

At tradition in Education since 1888 Building Opened in 1888. Converted to District Administration Offices in December 2011

Central School was converted in 2011 to District 50's Administrative Offices. Central School now houses all administrative and district-wide functions. The renovation focused on making the building appropriate for administrative office use, while retaining the fell and spirit of the school building that has served generations of Harvard students. The move of the Administrative offices to Central School fulfilled two promises the district made to the community: 1) to preserve the Central School building and use it for something important and 2) free up space in the High School for additional classrooms.